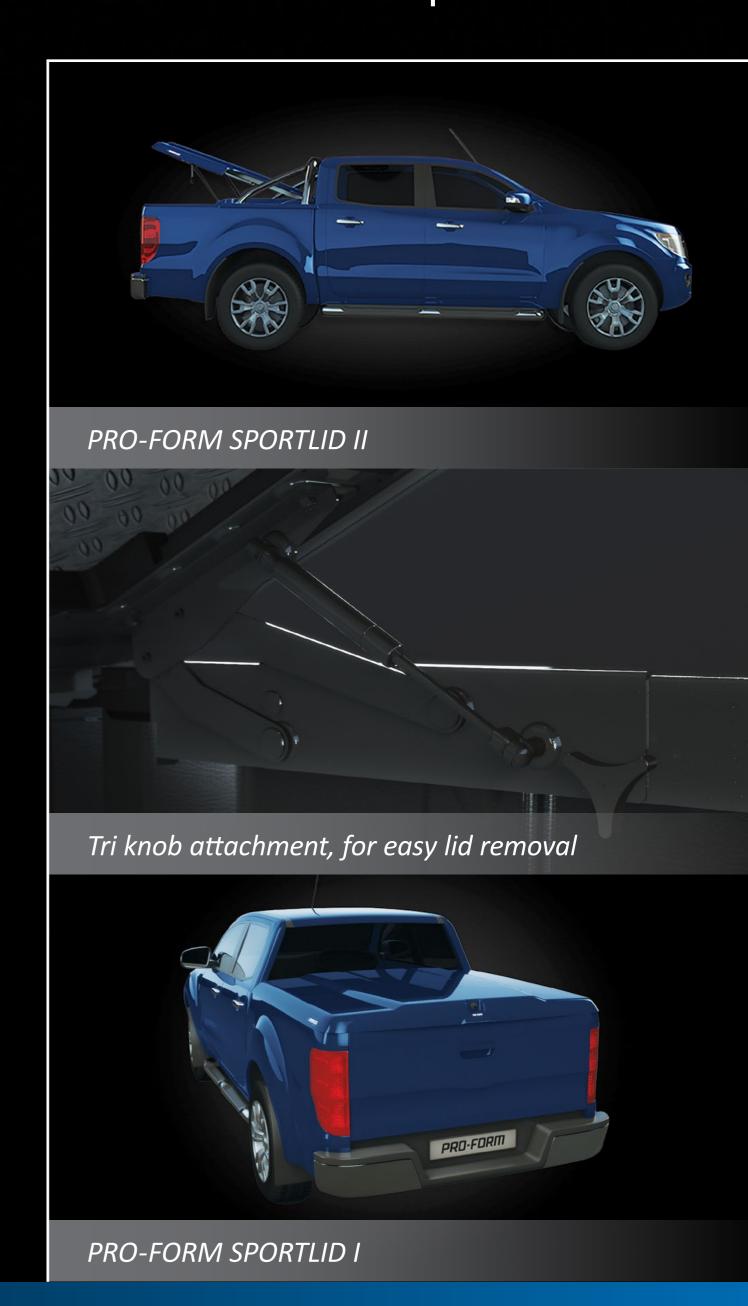

## for your precious cargo.

PRO-FORM SPORTLIDs provide the security you demand and also transform your pickup truck, seamlessly integrating to enhance its fantastic look.

Stylish and sleek, PRO-FORM SPORTLIDs are available for all dual cab pickup trucks in both our SPORTLID I (single piece) and SPORTLID II (3 pieces, incorporating a Sportbar or original styling bar in some markets) options.

### EASE.

- » Non drill fitment methods make install quick, easy and simple
- » PRO-FORM's unique easy-on, easy-off removal systems
- » SPORTLID I has a unique hinge system enabling wide-open access to cargo