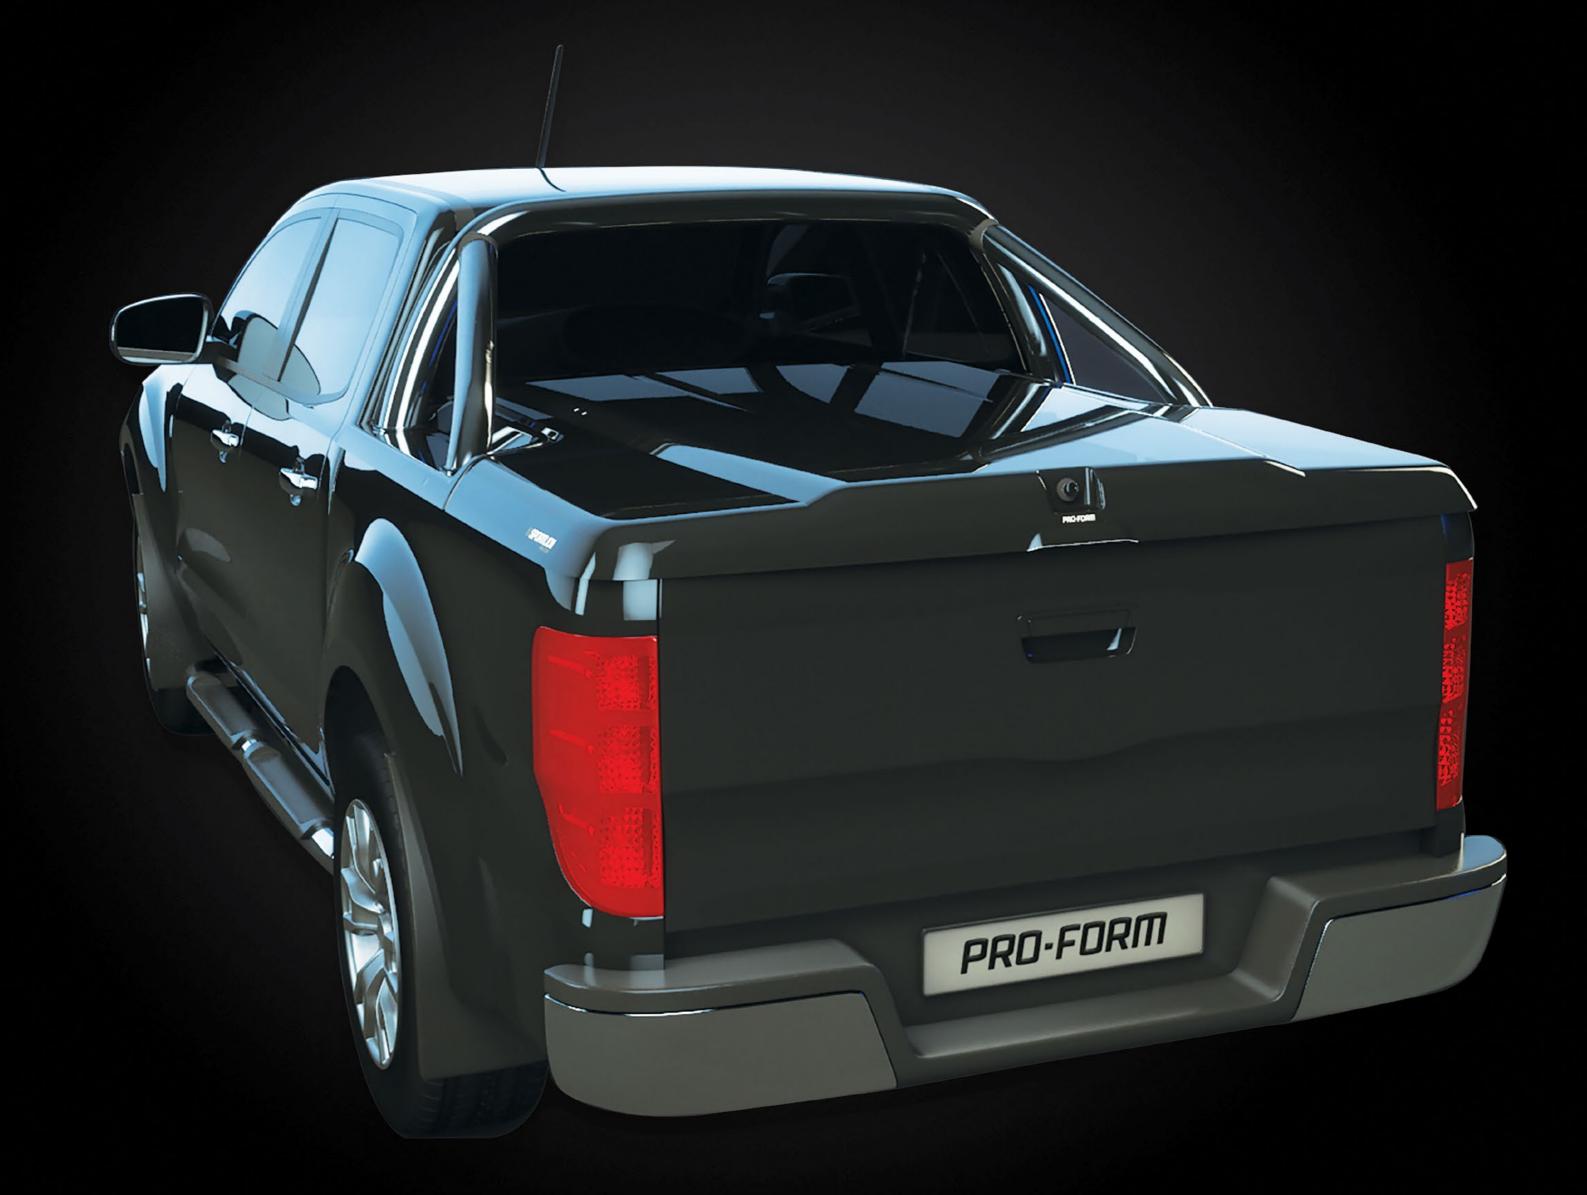

## for your precious cargo.

PRO-FORM SPORTLIDs provide the security you demand and also transform your pickup truck, seamlessly integrating to enhance its fantastic look.

Stylish and sleek, PRO-FORM SPORTLIDs are available for all dual cab pickup trucks in both our SPORTLID I (single piece) and SPORTLID II (3 pieces, incorporating a Sportbar or original styling bar in some markets) options.

#### STYLE.

- » Stylish and sleek PRO-FORM SPORTLIDs compliment and enhance the appearance of your pickup truck
- » Either colour matched to the vehicle or in the black textured finished

### PROTECTION.

- » Lightweight, tough and durable
- » Side mounted slam latches and SPORTLIDs wrap-over design ensures your cargo is safe, secure and protected
- » Finished with a high-bond surface that is durable and easy to paint to a Class A automotive standard
- » Made from UV protected engineering plastic

#### SECURITY.

- » PRO-FORM SPORTLIDs are made using a rigid twin-skinned plastic construction
- » Tough enough to resist any unwanted entry to your pickup truck bed
- » Push button centre lock secures your cargo