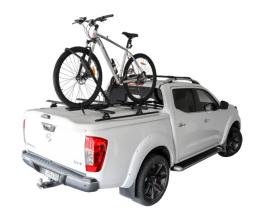

- Ergonomic handle and opening action
- 75kg rated external accessory channels, perfect for racks and baskets
- Non-drill fitment
- Once fitted, easy on and off in less than 2 minutes
- Super lightweight but strong Aluminium and ABS plastic construction
- Smooth painted or black textured options
- Standard and Premium Electronic options available
- Sportbar compatible (genuine and PRO-FORM)\*
- External and internal accessory channels
- Secure and weather tight
- Made in New Zealand

Integrated top channels

Sport release for easy on/off

Smooth or black textured options available

Lightweight and strong

75 kg rated external accessory channels