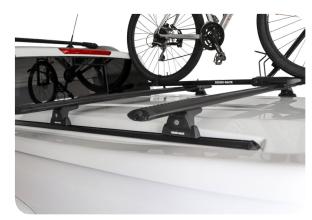

- Ergonomic handle and opening action
- 75kg rated external accessory channels, perfect for racks and baskets
- Non-drill fitment
- Once fitted, easy on and off in less than 2 minutes
- Super lightweight but strong Aluminium and ABS plastic construction
- Smooth painted or black textured options
- Standard and Premium Electronic options available
- Sportbar compatible (genuine and PRO-FORM)\*
- External and internal accessory channels
- Secure and weather tight
- Made in New Zealand

Integrated top channels

Sport release for easy on/off

Smooth or black textured options available

Lightweight and strong

75 kg rated external accessory channels