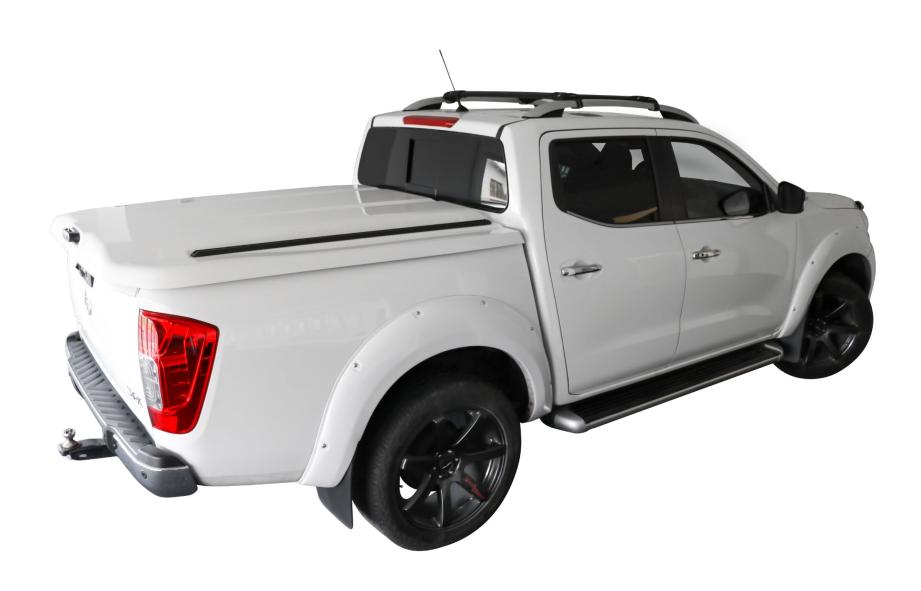

## with Unique Functionality

This latest generation SPORTLID is our most stylish, innovative and practical lid to date. Packed full of features we know you will love, it's perfect for whatever activities you throw at it, work or play.

- Ergonomic handle and opening action
- 75kg rated external accessory channels, perfect for racks and baskets
- Non-drill fitment
- Once fitted, easy on and off in less than 2 minutes
- Super lightweight but strong Aluminium and ABS plastic construction
- Smooth painted or black textured options
- Standard and Premium Electronic options available
- Sportbar compatible (genuine and PRO-FORM)\*
- External and internal accessory channels
- Secure and weather tight
- Made in New Zealand