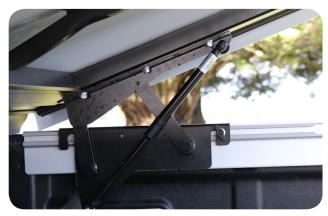

- Ergonomic handle and opening action
- 75kg rated external accessory channels, perfect for racks and baskets
- Non-drill fitment
- Once fitted, easy on and off in less than 2 minutes
- Super lightweight but strong Aluminium and ABS plastic construction
- Smooth painted or black textured options
- Standard and Premium Electronic options available
- Sportbar compatible (genuine and PRO-FORM)\*
- External and internal accessory channels
- Secure and weather tight
- Made in New Zealand