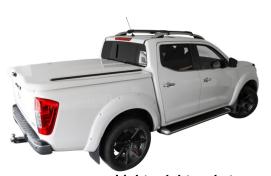

## with Unique Functionality

This latest generation SPORTLID is our most stylish, innovative and practical lid to date. Packed full of features we know you will love, it's perfect for whatever activities you throw at it, work or play.

- Ergonomic handle and opening action
- 75kg rated external accessory channels, perfect for racks and baskets
- Non-drill fitment
- Once fitted, easy on and off in less than 2 minutes
- Super lightweight but strong Aluminium and ABS plastic construction
- Smooth painted or black textured options
- Standard and Premium Electronic options available
- Sportbar compatible (genuine and PRO-FORM)\*
- External and internal accessory channels
- Secure and weather tight
- Made in New Zealand

Integrated top channels

Sport release for easy on/off

Smooth or black textured options available

Lightweight and strong

75 kg rated external accessory channels